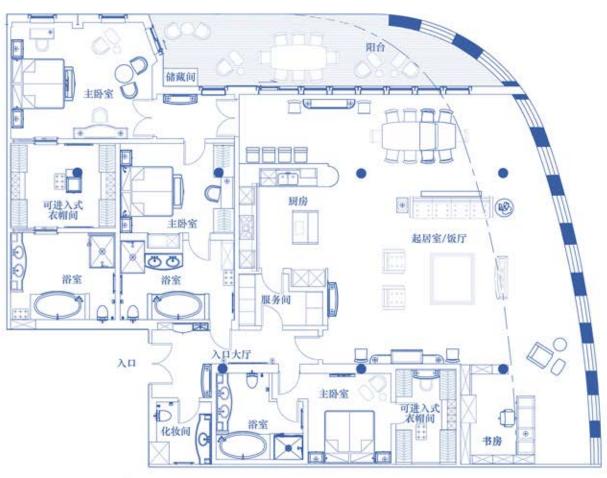

## 3间卧室/3间半浴室 3,713 平方英尺/345 平方米(包括阳台)

■套房位置

- 在没有Luxury Estates, Ltd.的书面同意之前,此户型图完全保密,而且不得与第三方分享。
- 这些前期草图随时会被更改,并不能代表最终的设计、尺寸、布局或缩放比例。
- Luxury Estates, Ltd. 有权酌情进行修改。 根据住宅所处的位置既位于游轮左舷还是右舷,从现在到游轮正式完工,结构柱的位置可能会有变化。 请在游轮正式完工之前参考最终版本的户型图,以锁定您住所的结构柱位置。