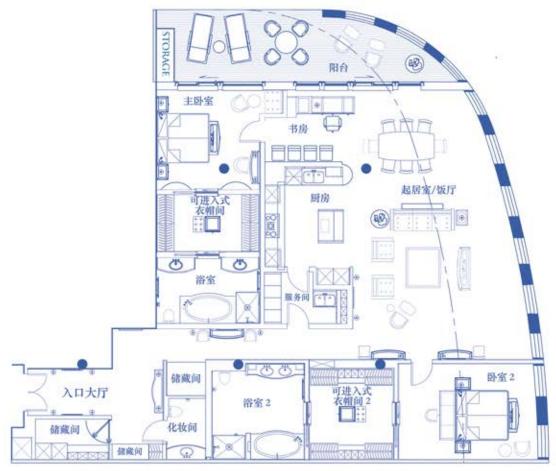

Symphony Deck 9

2间卧室/2间半浴室 2,820 平方英尺/262 平方米(包括阳台)

■套房位置

- 在没有Luxury Estates, Ltd.的书面同意之前,此户型图完全保密,而且不得与第三方分享。
- 这些前期草图随时会被更改,并不能代表最终的设计、尺寸、布局或缩放比例。
- Luxury Estates, Ltd. 有权酌情进行修改。
- 根据住宅所处的位置既位于游轮左舷还是右舷,从现在到游轮正式完工,结构柱的位置可能会有变化。
- 请在游轮正式完工之前参考最终版本的户型图,以锁定您住所的结构柱位置。