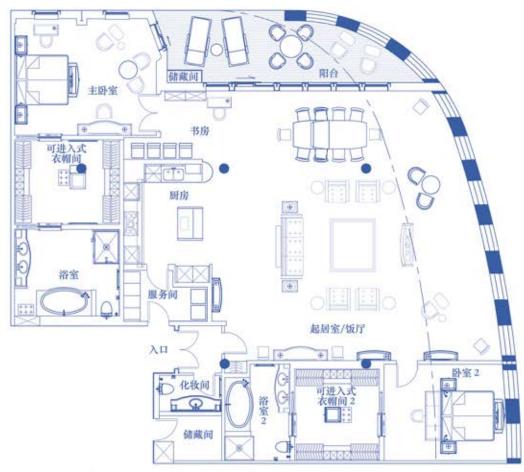

## Symphony Deck 11

2间卧室/2间半浴室 3,094 平方英尺/287 平方米(包括阳台)

■套房位置

- 在没有Luxury Estates, Ltd.的书面同意之前,此户型图完全保密,而且不得与第三方分享。
- 这些前期草图随时会被更改,并不能代表最终的设计、尺寸、布局或缩放比例。Luxury Estates, Ltd. 有权酌情进行修改。
- 根据住宅所处的位置既位于游轮左舷还是右舷,从现在到游轮正式完工,结构柱的位置可能会有变化。
- 请在游轮正式完工之前参考最终版本的户型图,以锁定您住所的结构柱位置。